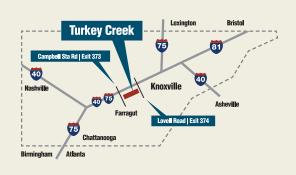

#### MAJOR RETAIL BRANDS DEVELOPED & MANAGED BY FIRST COMMERCIAL

Turkey Creek offers selection and convenience unmatched in the Knoxville area with more than 300 stores, shops, restaurants, and entertainment options. Town Creek Center, located in Lenoir City, Tennessee, is a large retail, office, and residential campus strategically located on Hwy 321, adjacent to 1-75 and 2-miles from I-40.