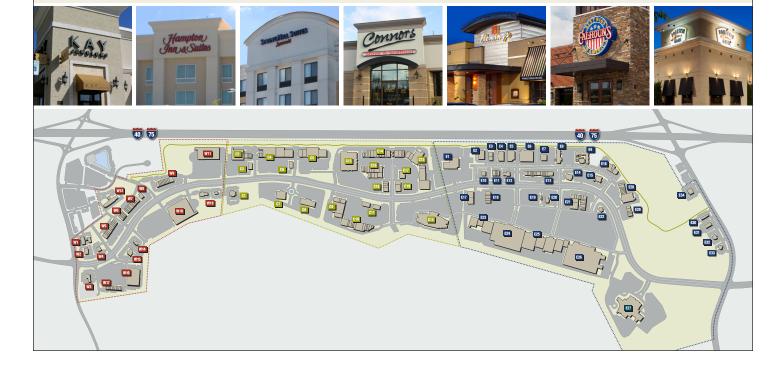

#### MAJOR RETAIL BRANDS DEVELOPED & MANAGED BY FIRST COMMERCIAL

Turkey Creek offers selection and convenience unmatched in the Knoxville area with more than 300 stores, shops, restaurants, and entertainment options. Town Creek Center, located in Lenoir City, Tennessee, is a large retail, office, and residential campus strategically located on Hwy 321, adjacent to 1-75 and 2-miles from I-40.

Turkey Creek offers selection and convenience unmatched in the Knoxville area with more than 300 stores, shops, restaurants, and entertainment options.

We own, develop, lease and manage millions of square feet of commercial space in East Tennessee and surrounding areas.