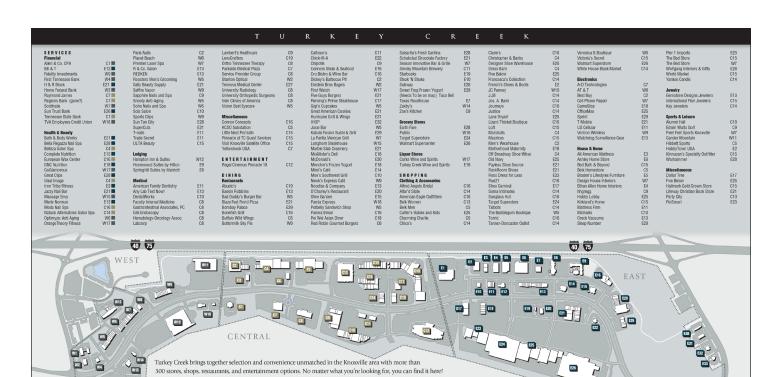

#### MAJOR RETAIL BRANDS DEVELOPED & MANAGED BY FIRST COMMERCIAL

Turkey Creek offers selection and convenience unmatched in the Knoxville area with more than 300 stores, shops, restaurants, and entertainment options. Town Creek Center, located in Lenoir City, Tennessee, is a large retail, office, and residential campus strategically located on Hwy 321, adjacent to 1-75 and 2-miles from I-40.

Turkey Creek offers selection and convenience unmatched in the Knoxville area with more than 300 stores, shops, restaurants, and entertainment options.

We own, develop, lease and manage millions of square feet of commercial space in East Tennessee and surrounding areas.