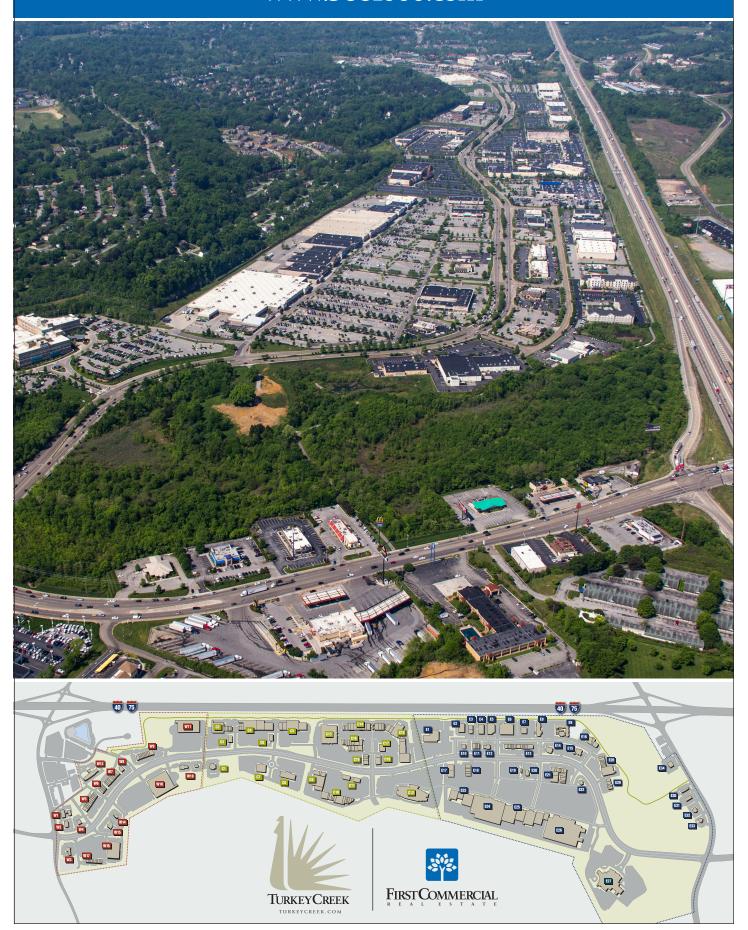

#### MAJOR RETAIL BRANDS DEVELOPED & MANAGED BY FIRST COMMERCIAL

Turkey Creek offers selection and convenience unmatched in the Knoxville area with more than 300 stores, shops, restaurants, and entertainment options. Town Creek Center, located in Lenoir City, Tennessee, is a large retail, office, and residential campus strategically located on Hwy 321, adjacent to 1-75 and 2-miles from I-40.

Turkey Creek offers selection and convenience unmatched in the Knoxville area with more than 300 stores, shops, restaurants, and entertainment options.

We own, develop, lease and manage millions of square feet of commercial space in East Tennessee and surrounding areas.