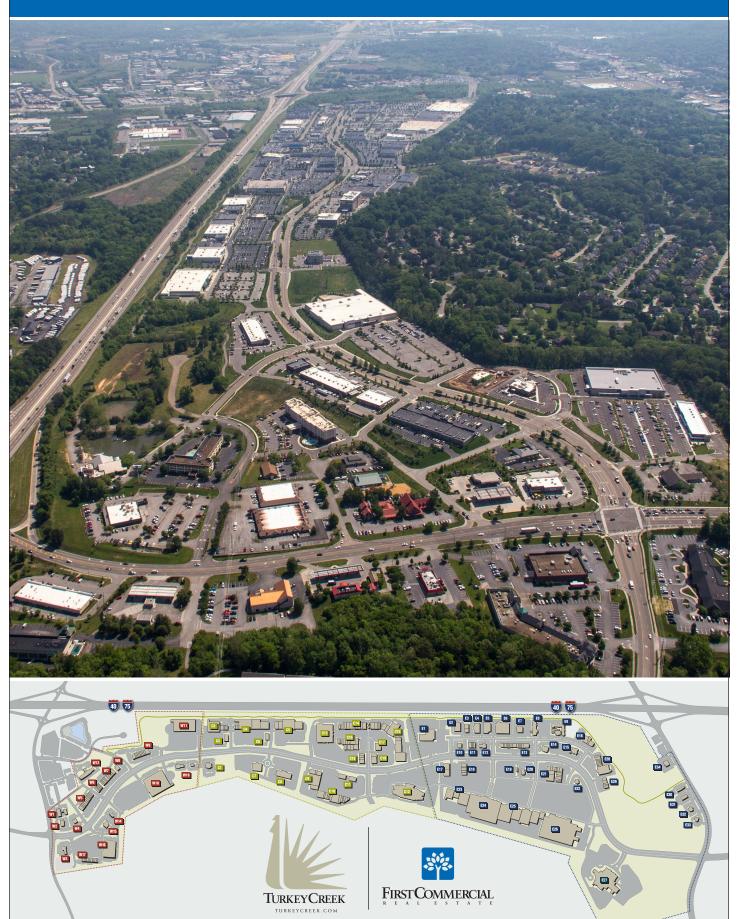

#### MAJOR RETAIL BRANDS DEVELOPED & MANAGED BY FIRST COMMERCIAL

Turkey Creek offers selection and convenience unmatched in the Knoxville area with more than 300 stores, shops, restaurants, and entertainment options. Town Creek Center, located in Lenoir City, Tennessee, is a large retail, office, and residential campus strategically located on Hwy 321, adjacent to 1-75 and 2-miles from I-40.

Turkey Creek offers selection and convenience unmatched in the Knoxville area with more than 300 stores, shops, restaurants, and entertainment options.

We own, develop, lease and manage millions of square feet of commercial space in East Tennessee and surrounding areas.