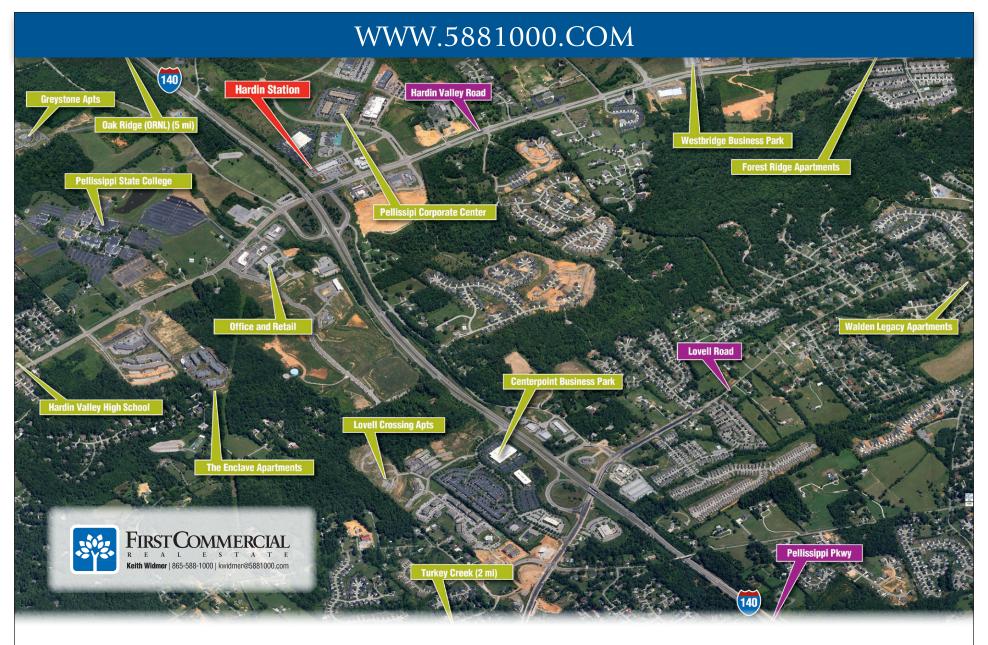

# **Hardin Station**

**Hardin Station** is perfectly situated in the heart of Hardin Valley, one of Knoxville's fastest-growing suburbs, and is surrounded by Knox County's largest business parks and newest upscale apartment complexes.

**Hardin Station's** proximity to an ever-growing number of new homes, and it's convenience to West Knoxville, Turkey Creek, and Oak Ridge National Laboratories, makes it the ideal location for a wide variety of retail and commercial businesses.