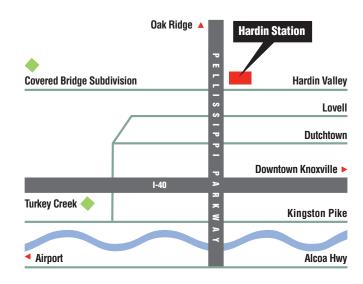

# **Hardin Station**

**Hardin Station** is perfectly situated in the heart of Hardin Valley, one of Knoxville's fastest-growing suburbs, and is surrounded by Knox County's largest business parks and newest upscale apartment complexes.

**Hardin Station's** proximity to an ever-growing number of new homes, and it's convenience to West Knoxville, Turkey Creek, and Oak Ridge National Laboratories, makes it the ideal location for a wide variety of retail and commercial businesses.

The average daily traffic for Hardin Valley Road is 18,720, and for Pellissippi Parkway it is 57,326.