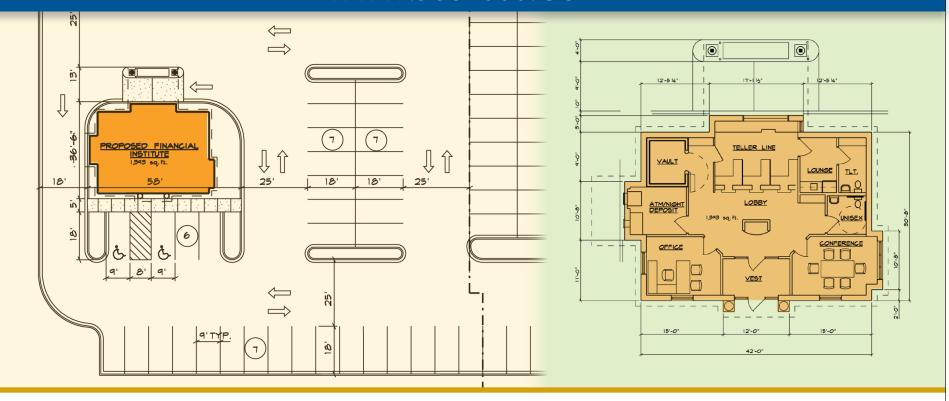

### WWW.5881000.COM







# **Hardin Station**

**Hardin Station** is perfectly situated in the heart of Hardin Valley, one of Knoxville's fastest-growing suburbs, and is surrounded by Knox County's largest business parks and newest upscale apartment complexes.







**Hardin Station's** proximity to an ever-growing number of new homes, and it's convenience to West Knoxville, Turkey Creek, and Oak Ridge National Laboratories, makes it the ideal location for a wide variety of retail and commercial businesses.



### WWW.5881000.COM



| 1-Mile Radius   | 3-Mile Radius                                                          | 5-Mile Radius                                                                                    |
|-----------------|------------------------------------------------------------------------|--------------------------------------------------------------------------------------------------|
| 1,404           | 18,183                                                                 | 50,139                                                                                           |
| 58.2%           | 57.1%                                                                  | 56.8%                                                                                            |
| 507             | 10,155