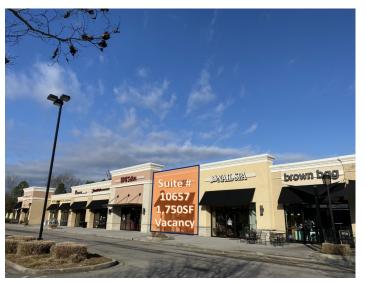

## **Hardin Valley's Best Shopping Center**

## 10629 Hardin Valley Rd, Knoxville, TN 37932

Listing ID: 30577417 Status: Active

Property Type: Shopping Center For Lease

Retail Type: Strip Center

Contiguous Space: 1,750 SF

Total Available: 1,750 SF

Gross Land Area: 226,511 SF

Located at Hardin Valley Road and Pellissippi Parkway, Hardin Station boasts the best commercial/retail location in Knoxville's booming Hardin Valley. Join successful restaurants Double Dogs, Don Gallo, Brown Bag and Dunkin Donuts in addition to Summit Medical, UPS, R&Co. Salon and more.